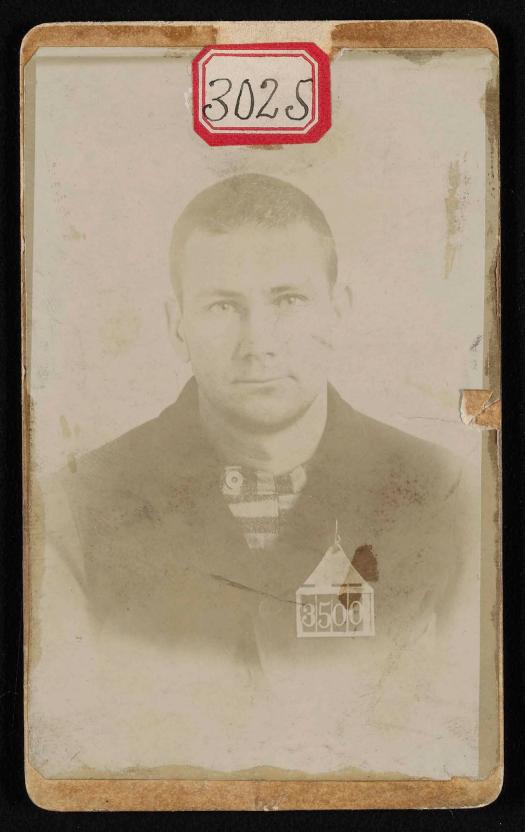

Saint Paul (Minn.). Department of Police. Identification Photograph Cards.

## **Copyright Notice:**

This material may be protected by copyright law (U.S. Code, Title 17). Researchers are liable for any infringement. For more information, visit <u>www.mnhs.org/copyright</u>.

| JI. PAUL PULICE DEPARIMENT,              |
|------------------------------------------|
| Name Ben Bowers                          |
| Alias                                    |
| Residence Pendlelon Oregon -             |
| Nativity                                 |
| Occupation                               |
| Criminal Occupation                      |
| Age24Height.                             |
| Weight. 150 Build                        |
| Complexion darks Eyes dark blue          |
| Color of Hairdark                        |
| Color of Mustache . Mall. dark           |
| Color of Beard                           |
| Style of Beard                           |
| Date of Arrestanted at Pendheloge,       |
| Where Arrested Opegow fa hunder          |
| Crime Charged about fung 24-96           |
| Peculiarities of Build, Features, Scars, |
| Marks, etc. has fullet scar on           |
| "Rustlen" by proframmalles               |
| a.great deal and smiles when             |
| Talking J. in Wanked at Pranchelon       |
| Unatilla bounty, Oregow                  |
| and county, aryon                        |