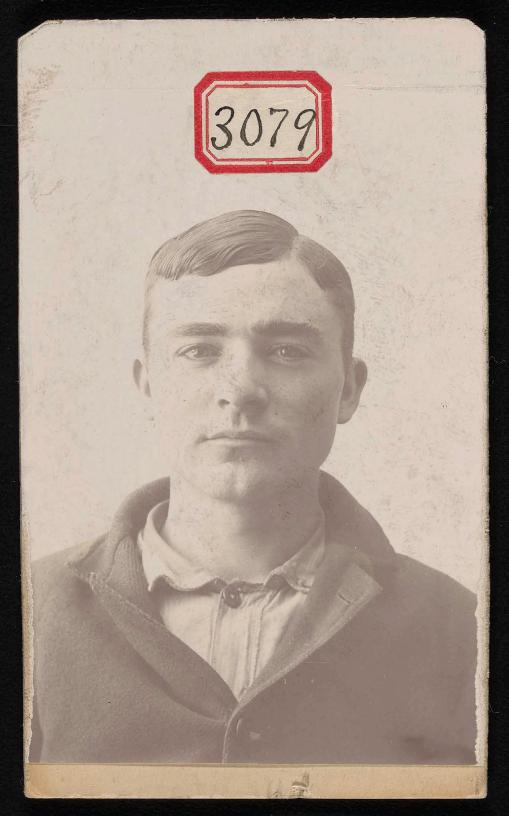

## **Copyright Notice:**

This material may be protected by copyright law (U.S. Code, Title 17). Researchers are liable for any infringement. For more information, visit <u>www.mnhs.org/copyright</u>.

| ST. PAUL POLICE DEPARTMENT.                                            |
|------------------------------------------------------------------------|
| Name George Brown<br>Alias<br>Residence Minnapolis<br>Nativity Amincan |
| Alias                                                                  |
| Residence Minnapolio                                                   |
| Nativity Mmucan                                                        |
| Occupation<br>Criminal Occupation This                                 |
| Criminal Occupation.                                                   |
| Age 23 Height 5/61/2                                                   |
| Weight 140 Build<br>Complexion Frain Eyes Brown                        |
| Color of Hair dark Brown                                               |
| Color of Mustach Smooth face                                           |
| Color of Reard man                                                     |
| Color of Mustache Smooth Jace<br>Color of Beard<br>Style of Beard      |
| Date of Arrest                                                         |
| Where Arrested                                                         |
| Crime Charged                                                          |
| Peculiarities of Build, Features, Scars,                               |
| Marks, etc                                                             |
| PERSONAL PROPERTY,                                                     |
| JNO. J. O'CONNOR                                                       |
| TOUS O COMMUN                                                          |
|                                                                        |