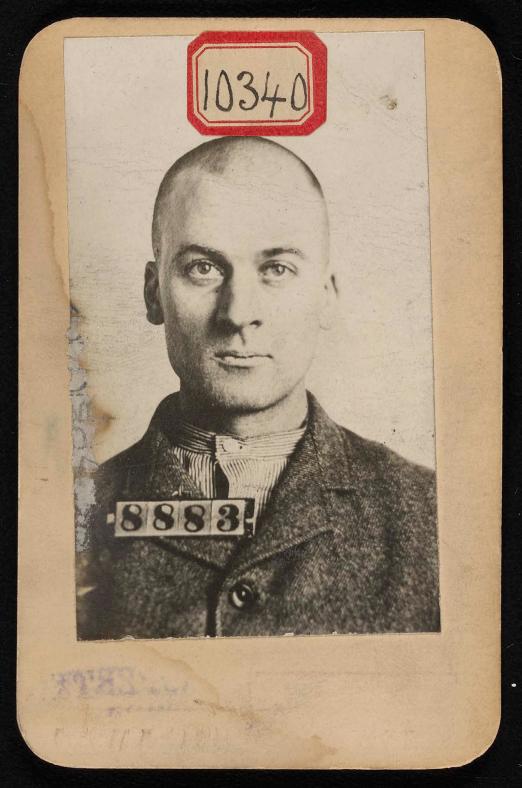

P. N. D. A.

No.

| ALIAS                      |                  |
|----------------------------|------------------|
| Residence                  |                  |
| NATIVITYUnited StatesColor |                  |
| OCCUPATION                 | Machinist helper |
| CRIMINAL OCCUPATION        | Porch climber    |
| AGE                        | 5 ft. 10¼ in     |
| WEIGHT166 lbsBuild         | Medium           |
| COMPLEXION                 | Light            |
| COLOR OF HAIR              | Light brown      |
| EyesBlueNose               | Regular          |
| STYLE OF BEARD             |                  |
| COLOR OF SAME              | ••••••           |
| DATE OF ARREST             | ••••••           |
| WHERE ARRESTED             | Clinton, Iowa.   |
| CRIME CHARGED              | Burglary         |
| PECULIARITIES OF BUILD     | •••••            |
| •••••                      |                  |
|                            |                  |

FEATURES, SCARS, MARKS, BALDNESS, ETC..... Scar left hand at ball small finger near wrist. Scar back neck. N. Y. No. 1154.