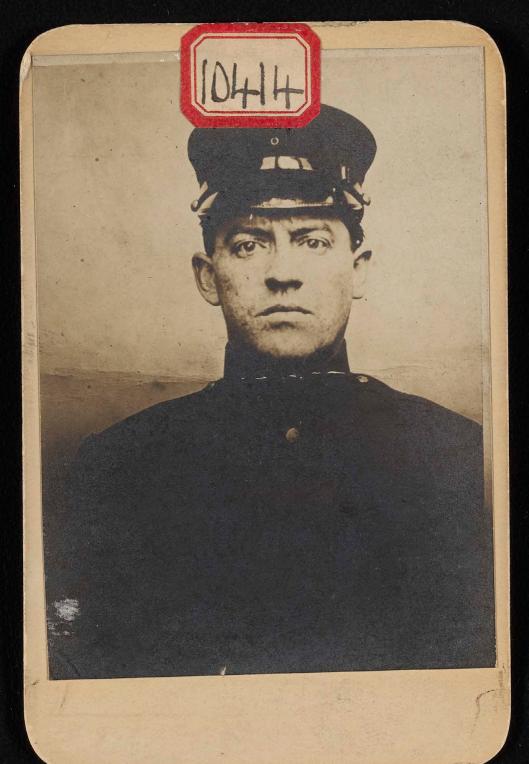

| P. N. D. A. No.                         |
|-----------------------------------------|
|                                         |
| Name le lurence Dunning                 |
|                                         |
| Alias                                   |
|                                         |
| Residence . J. W.W                      |
| Occupation. W. Outer.                   |
|                                         |
| Criminal Occupation Buryland            |
| Age                                     |
| Weight 1.6.3. U.S J Build Lood          |
| Complexion ANGEL                        |
| Color of Hair Just                      |
| Eyes J.M. Bluf Nose Regular             |
| Style of Beard Amv.v.thr. shuben        |
| Color of Same                           |
| Date of Arrest Many May X.8, 1406       |
| Where Arrested                          |
| Crime Charged                           |
|                                         |
| Peculiarities of Build                  |
| Features, Scars, Marks, Baldness, Etc., |
| Features, Scars, Marks, Baldness, Etc   |
| Glotchy scar ubors left                 |
| expressing news miss refu               |
| temple                                  |
|                                         |