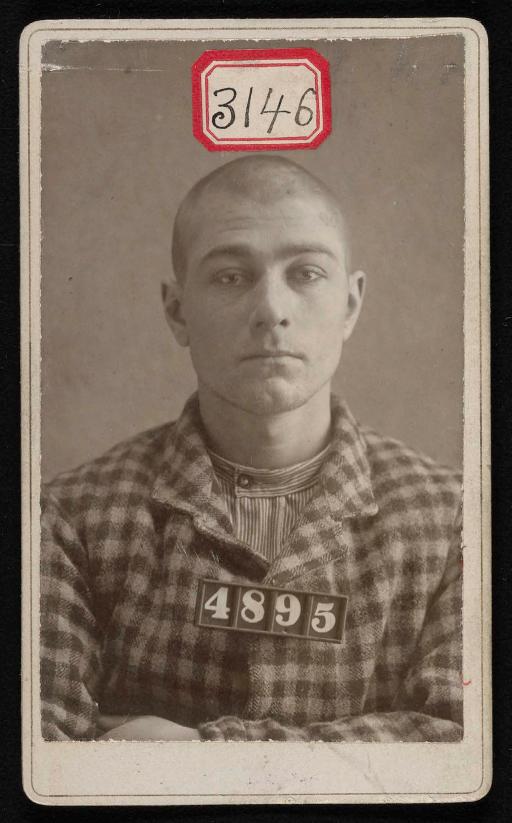

## **Copyright Notice:**

This material may be protected by copyright law (U.S. Code, Title 17). Researchers are liable for any infringement. For more information, visit <u>www.mnhs.org/copyright</u>.

DESCRIPTION OF John a. Gilmore Alias Crime Grand Jorchy 2ª Sentence Reformatory Occupation Boiler Maker Nationality american ge 24 Height 5 ft 73 14 m Weight 136 Build Dlight Irect Complexion Light Eyes Dark Bure Bolie Color of Hair Signy Brown PERSONAL PROPERTY. No. J. MAREENNOR. running into out cor. left eye brow Scar 3/8 meh Root of nose 2-moles left back 10'14 in ches and 10'12 inches from spinal col. 4 Impediment in speech. Stutters and contacts face when talking