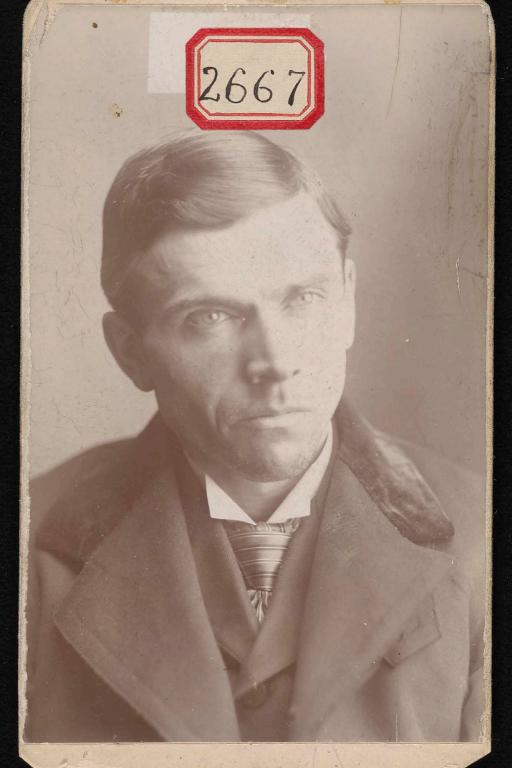

ST. PAUL POLICE DEPARTMEN Name Eddy morris. Alias & Eddy moure Residence mimbeapolis Nativity American Occupation dethographer Criminal Occupation Burglar they Age 30 Height 5/4 Weight 125 Build Sline Complexion hudium yes Gray Color of Hair medium Color of Mustache Smooth Juce Color of Beard werming Style of Beard www. Date of Arrest hovemby 29.1898 Where Arrested At Paul minn Crime Charged Fugitars from Justice Peculiarities of Build, Features, Scars, Marks, etc Left leg broke above Anscle 1. I male White mole on right Cheek . Scar On left Eyo Brow. Hollow Checks.