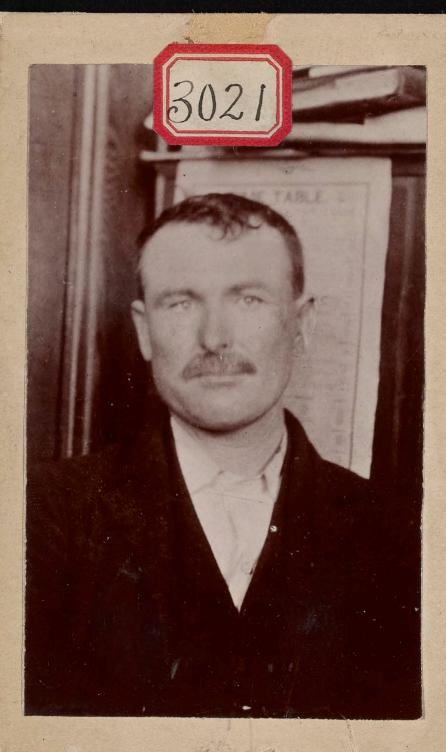

Joseph Riley alias Shen alia Rya 2 ge 26 to 36 = Height 5 ft 4 4 2 in right 145- Show no. b Black Hair: Sandy news sory Eyes - Good leeth but black -Star about and Eagle, Coal of arms and wreath below ne left arms. Trish desent Isld for Oneida State rank Robbery on the night 1 march 29, 1897. ansted in St. Louis april 2nd or 3n PERSONAL PROPERTY, JNO. J. O'CONNOR.