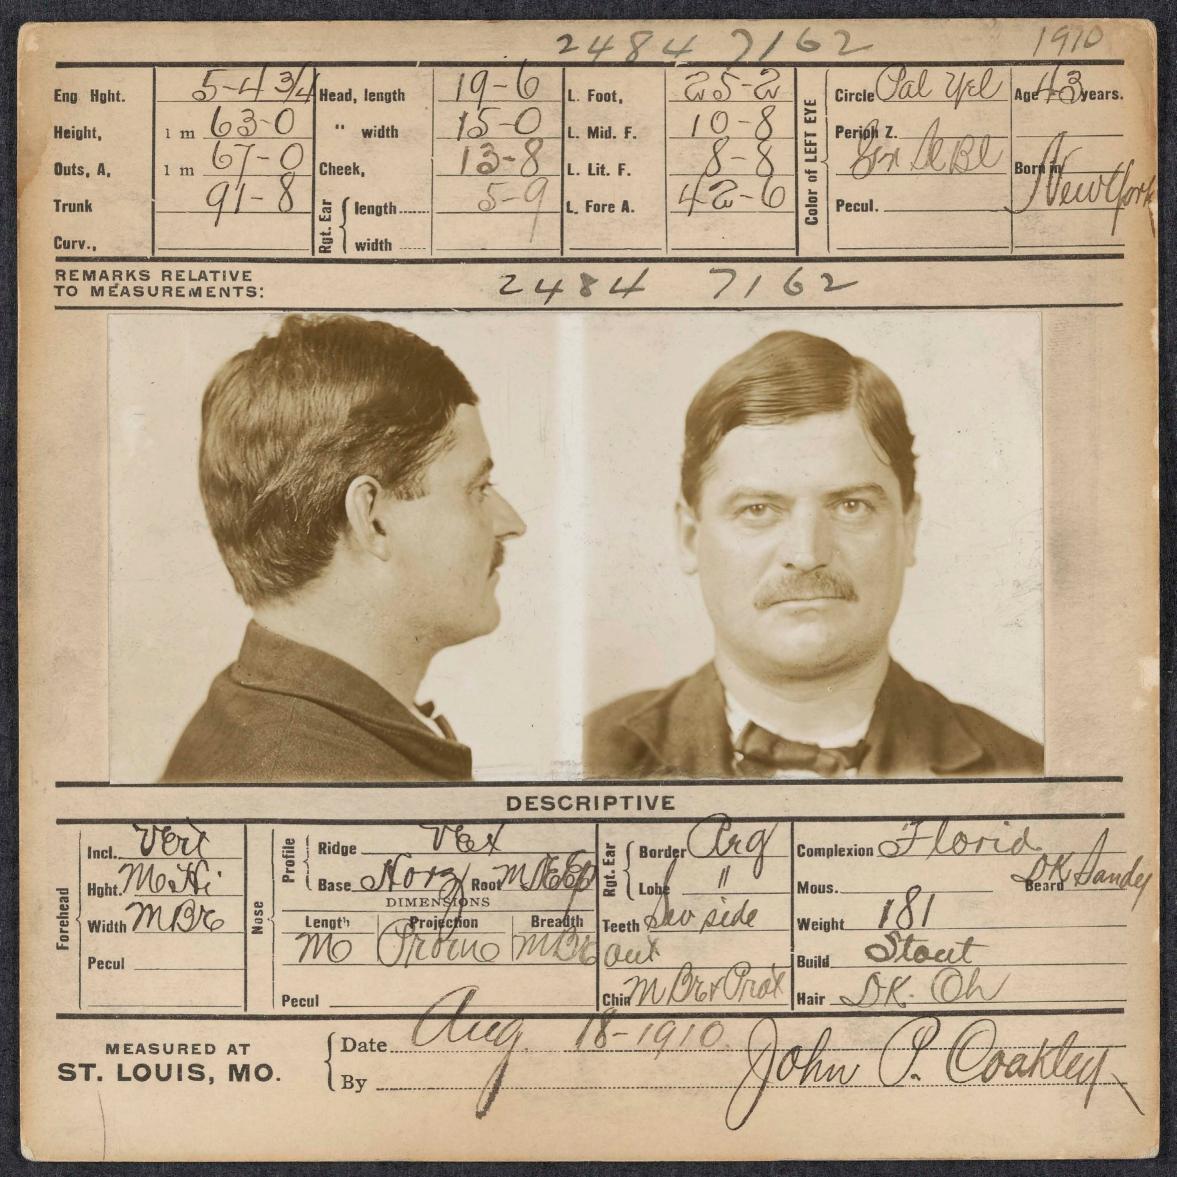

## BUREAU OF IDENTIFICATION.

| /                                                                                | DEPT. OF POLICE. DETECTIVE SERVICE.                   |
|----------------------------------------------------------------------------------|-------------------------------------------------------|
| Name                                                                             | John Franklin al" This Burns Reg. No. 5691            |
| Allases                                                                          | Seo. Meyer al Little Tommy al Chi Shorty              |
| Residenc                                                                         | e 106 W. 11 USt Occupation Painter Descent            |
| Crime C                                                                          | Take Blower Arrested aug-18-10. Dist. No. headal      |
| Officer                                                                          | My Farland & Kanser Sentence 29-10. orders leave City |
| Previous criminal record 6-30-05- Minneapolis Minn 12-27-05 Minneapolis 12-13-04 |                                                       |
| Rice Minn, 12-1-08 Minneapalis Minn,                                             |                                                       |
| Numerical<br>Order                                                               | MARKS, SCARS AND MOLES                                |
| 7                                                                                | 5 val les reparm Clasped hands with                   |
|                                                                                  | flag ab and letters "I. I" in Red & Bl                |
|                                                                                  | 16x17-3 bel Ell fr Out rect 1" Vobl                   |
|                                                                                  | Hy bel Elb out 5 pointed Star in Red                  |
|                                                                                  | + Bl. Back Of Grand Shet The to Sale                  |
| 1                                                                                | race of rearing on vorce                              |
|                                                                                  |                                                       |
|                                                                                  |                                                       |
|                                                                                  |                                                       |
|                                                                                  |                                                       |
|                                                                                  |                                                       |
|                                                                                  |                                                       |
|                                                                                  |                                                       |
|                                                                                  |                                                       |