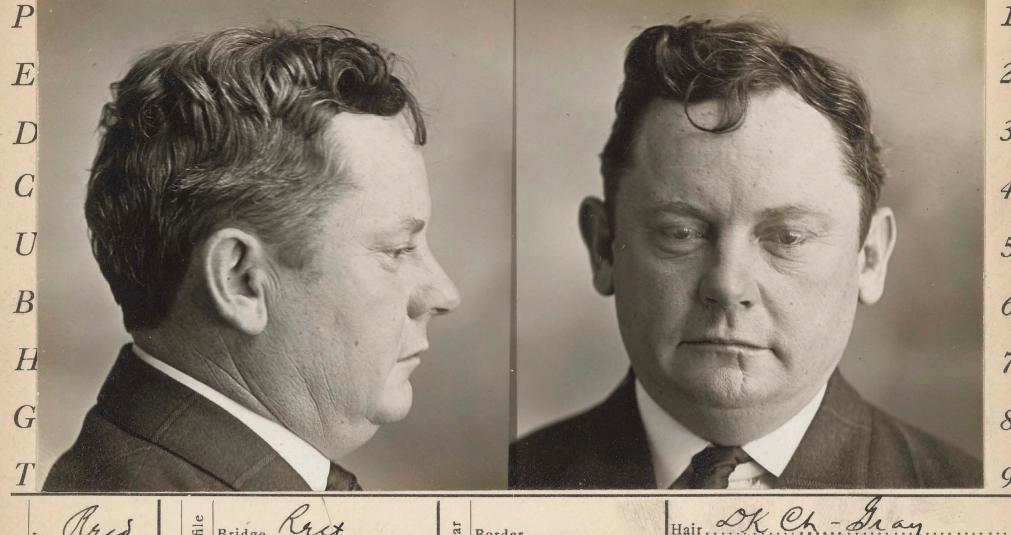

ST. PAUL, MINN. POLICE DEPARTMENT. NAME Dick Jaffres Identification No. \_\_\_\_\_, Color\_ Aliases -Occupation News agent Date of Arrest July 7-09 Officer Murnane Held for Grand Jury-Residence (home) Minne apolis Crime\_ J. J. Final Disposition of Case-MARKS, SCARS, MOLES, DEFORMITIES, ETC. ORDER Latt. horse head bust of woman, I forearm Ft. Tatt. Clarged hands but with rays VI and Star Reforearm. III Long ver din . Oc Leide bower lip and jaw Ordered from City Jong record Con- PP CRIMINAL HISTORY PECULIARITIES OF HABIT AND ACTION