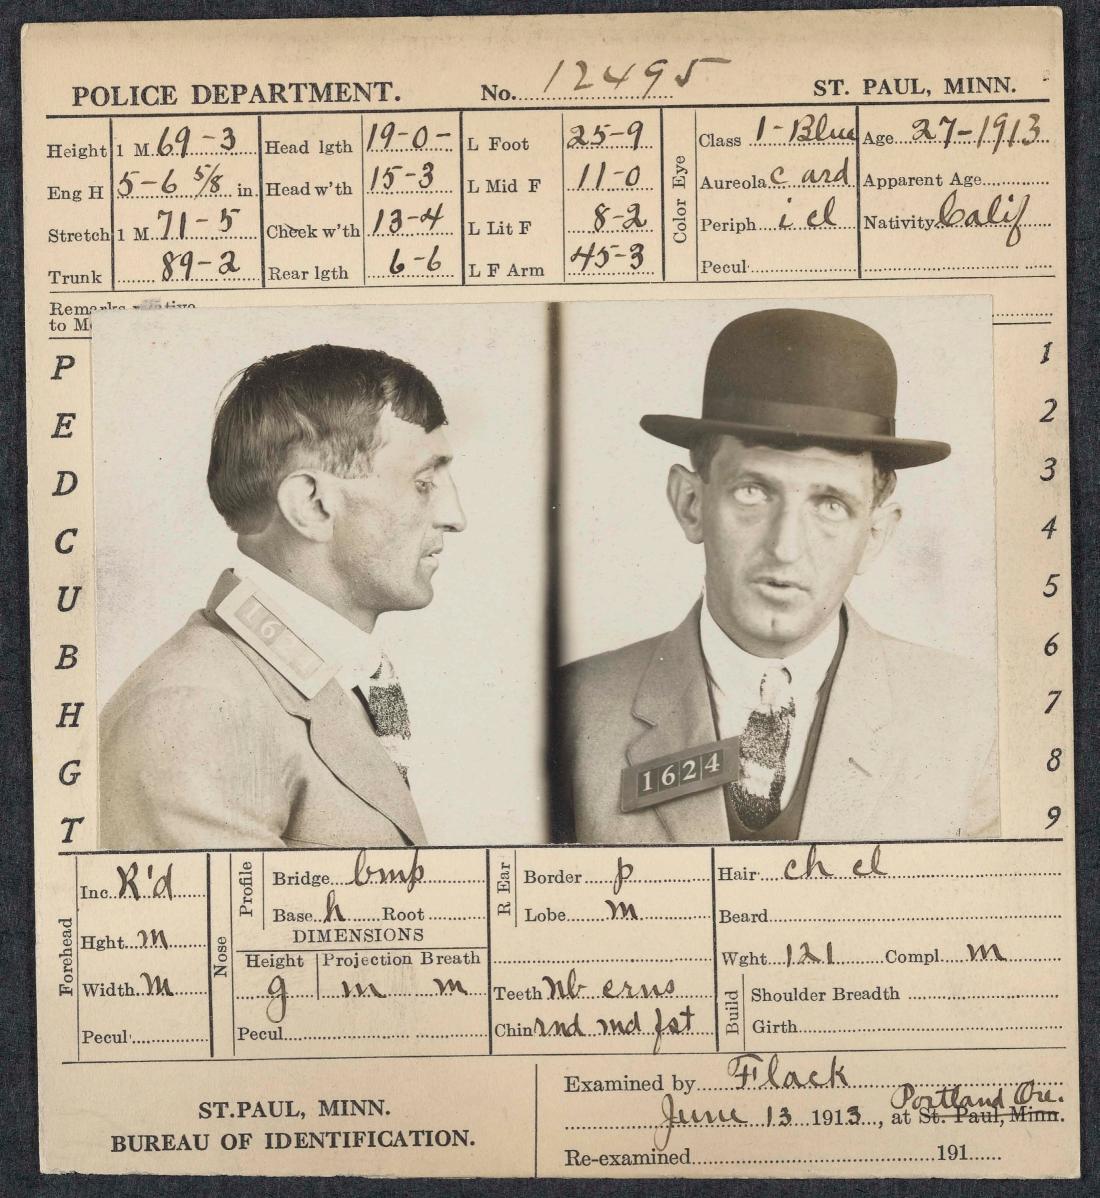

| POLICE DEPARTMENT. ST. PAUL, M                                                           |            |
|------------------------------------------------------------------------------------------|------------|
| NAME Eddie Lawrence Indentification No. 1624, Color                                      | W          |
| Aliases E, Rarson & Wm. Wright                                                           |            |
| Occupation Chauffeur Date of Arrest June 12-13                                           |            |
| Officer Jackaberry Martin Held for Grand Jury \$\$                                       |            |
| Crime Vag P.P. Residence (home) Nove                                                     |            |
| Final Disposition of Case Kours June 14-13                                               | , av       |
| ORDER MARKS, SCARS, MOLES, DEFORMITIES, ETC.                                             |            |
|                                                                                          |            |
| II cie of 3,5 b @ 2 -v þa ví p-E:                                                        |            |
| III no ben @ 3.5 ari wing f:                                                             |            |
| n n 2 avi tail ste el:                                                                   |            |
| a hair @ 4 ~ & ari lobe d:                                                               |            |
|                                                                                          |            |
|                                                                                          |            |
|                                                                                          |            |
|                                                                                          |            |
|                                                                                          |            |
|                                                                                          |            |
|                                                                                          |            |
|                                                                                          | The second |
|                                                                                          |            |
|                                                                                          |            |
|                                                                                          |            |
| San Francisco # 21345 P. P. Released                                                     |            |
| Criminal History  Criminal History  A E. Rarson # 3848 Stattle, Vag 30 days 4 \$100 fine |            |
| History a E. Rarson # 3848 Scattle, Vag 30 days 4 \$100 fine                             |            |
| 2-28-11.                                                                                 |            |
| Finger print 9 U OI 13                                                                   |            |
| Peculiarities / U                                                                        | II         |
| of Habit                                                                                 |            |