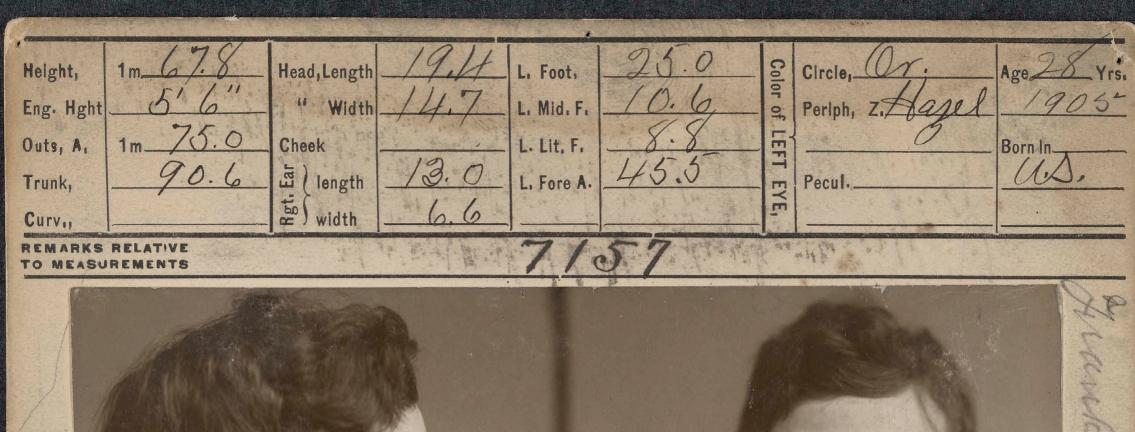

|                    |                                     |      |                            |                                     |           |                                     |         | A Harris                                                           |  |  |
|--------------------|-------------------------------------|------|----------------------------|-------------------------------------|-----------|-------------------------------------|---------|--------------------------------------------------------------------|--|--|
| DESCRIPTIVE        |                                     |      |                            |                                     |           |                                     |         |                                                                    |  |  |
| Forehead           | Incl. Vert Hght. At Width, M Pecul. | Nose | Ridge Base  Length  Pecul. | LILL ROOT DIMENSION Projection M.G. | Breadth W | Border, - Lobe, Teeth, 90  Chin, Re | od<br>g | Complexion Florid  Mous. Beard, Beard, Build, Sluin  Hair, DR leh. |  |  |
| Measured at (Date  |                                     |      |                            |                                     |           | · · · · · · · · · · · · · · · · · · | D       |                                                                    |  |  |
| MINNEAPOLIS, MINN. |                                     |      | By Thomas Co. Lock         |                                     |           |                                     |         |                                                                    |  |  |